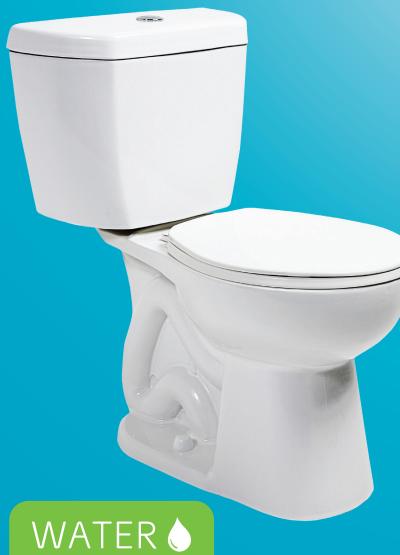

## **Stealth® Toilet Ultra High-Efficiency**

0.8 GPF (3.0 LPF)

- Fill time at 24 seconds
- Innovative vacuum-assist flush system
- Available with a round or elongated bowl
- Bowl and tank system
- 600g MaP score
- 12" rough-in
- 10-year limited warranty

## Stealth® Toilet

Ultra High-Efficiency 0.8 GPF (3.0 LPF)

The Stealth® is an ultra high-efficiency toilet that goes a step beyond the standard water-saving toilets available on the market. With its low-profile body, breakthrough patented hydraulic technology, and the quietest flush on the planet, Stealth's unique design has revolutionized the toilet industry.