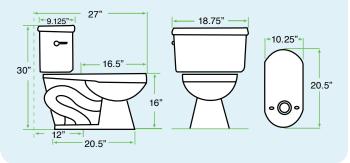

## N7716/N7714 Round Bowl Specs

Visit: www.StealthToilets.com

Corporate HQ

4200 Diplomacy Road Fort Worth, Texas 10015 USA Toll Free: 800.831.8383

Phone: 817.391.0800 Fax: 973.829.1400

For more information please visit: www.NiagaraConservation.com