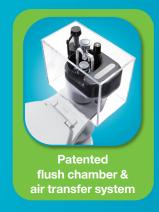

As water fills the tank, energy is harnessed and a patented air-transfer system exerts pressure in the bowl's trapway. Activated by simply pressing the flush button, all the waste in the bowl is cleared with a single, powerful and quiet flush.